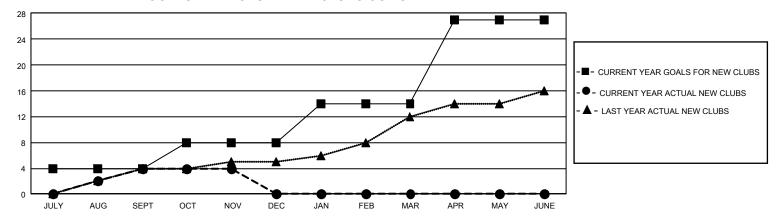

## GMT Constitutional Area 7, Group A

REPORT DOES NOT INCLUDE CLUBS IN UNDISTRICTED AREAS.

| Clubs                 |               |           |               | Members               |                          |                         |                                              |
|-----------------------|---------------|-----------|---------------|-----------------------|--------------------------|-------------------------|----------------------------------------------|
| RESULTS FOR 2023-2024 |               |           |               | RESULTS FOR 2023-2024 |                          |                         |                                              |
| QUARTER               | NEW CLUB GOAL | NEW CLUBS | DROPPED CLUBS | QUARTER ME            | EMBER GROWTH NET<br>GOAL | MEMBER GROWTH<br>ACTUAL | DROPPED MEMBERS ACTUAL (including transfers) |
| JULY/AUG/SEPT         | 12            | 4         | 10            | JULY/AUG/SEPT         | 495                      | 897                     | 607                                          |
| OCT/NOV/DEC           | 12            | 0         | 0             | OCT/NOV/DEC           | 617                      | 434                     | 403                                          |
| JAN/FEB/MAR           | 18            | 0         | 0             | JAN/FEB/MAR           | 510                      | 0                       | 0                                            |
| APR/MAY/JUNE          | 39            | 0         | 0             | APR/MAY/JUNE          | 595                      | 0                       | 0                                            |

## GOALS AND ACTUAL NEW CLUBS CUMULATIVE