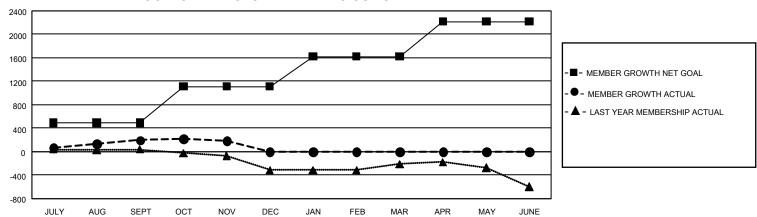

## GMT Constitutional Area 7, Group A

REPORT DOES NOT INCLUDE CLUBS IN UNDISTRICTED AREAS.

| Clubs                 |               |           |               | Members               |                          |                         |                                              |
|-----------------------|---------------|-----------|---------------|-----------------------|--------------------------|-------------------------|----------------------------------------------|
| RESULTS FOR 2023-2024 |               |           |               | RESULTS FOR 2023-2024 |                          |                         |                                              |
| QUARTER               | NEW CLUB GOAL | NEW CLUBS | DROPPED CLUBS | QUARTER ME            | EMBER GROWTH NET<br>GOAL | MEMBER GROWTH<br>ACTUAL | DROPPED MEMBERS ACTUAL (including transfers) |
| JULY/AUG/SEPT         | 12            | 4         | 10            | JULY/AUG/SEPT         | 495                      | 897                     | 607                                          |
| OCT/NOV/DEC           | 12            | 0         | 0             | OCT/NOV/DEC           | 617                      | 434                     | 403                                          |
| JAN/FEB/MAR           | 18            | 0         | 0             | JAN/FEB/MAR           | 510                      | 0                       | 0                                            |
| APR/MAY/JUNE          | 39            | 0         | 0             | APR/MAY/JUNE          | 595                      | 0                       | 0                                            |

## GOALS AND ACTUAL MEMBERS CUMULATIVE

| DROPPED CLUBS: 10 |       | 494 CLUBS OF 1,151 ADDED 1<br>OR MORE NEW MEMBERS | GENDER DISTRIBUTION                 |                 |  |
|-------------------|-------|---------------------------------------------------|-------------------------------------|-----------------|--|
|                   |       |                                                   | MALE                                | 13,902 (61.68%) |  |
|                   |       |                                                   | FEMALE                              | 8,621 (38.25%)  |  |
| DROPPED MEMBERS   |       |                                                   | NON BINARY                          | 6 (0.03%)       |  |
| DECEASED          | 124   |                                                   | PREFER NOT TO ANSWER                | 11 (0.05%)      |  |
| CLUB CANCELLED    | 0     |                                                   | TOTAL FAMILY UNIT MEMBERS 3,47      |                 |  |
| OTHER             | 886   | CLICK HERE FOR                                    |                                     | ·               |  |
| TOTAL             | 1,010 | CUMULATIVE MEMBERSHIP DATA                        | FAMILY MEMBERS PAYING HALF DUES 1,7 |                 |  |